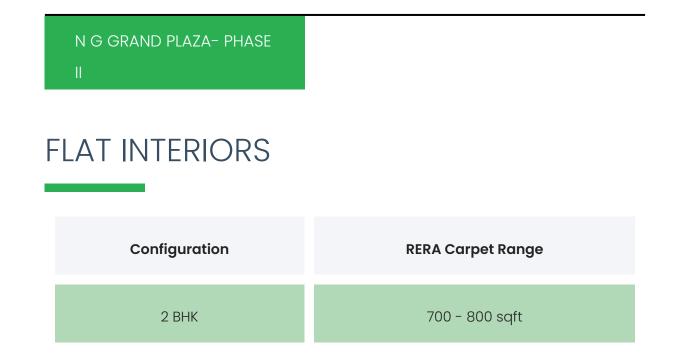

N G GRAND PLAZA- PHASE

#### Services & Safety

- Security : Maintenance Staff, Security System / CCTV, Intercom Facility
- Fire Safety : NA
- Sanitation : NA
- Vertical Transportation : NA

| З ВНК            | 900 - 1000 s | qft |
|------------------|--------------|-----|
| Floor To Ceiling | Height       | NA  |
| Views Availa     | ble          | NA  |